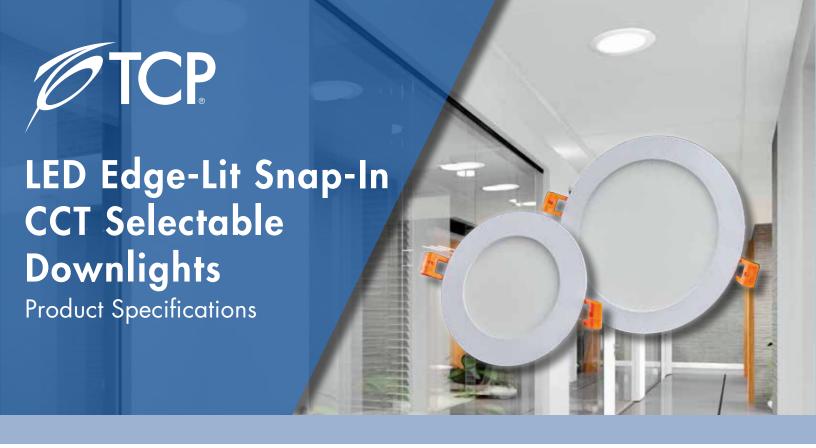

TCP's LED Edge-Lit Snap-In CCT Selectable Downlights are the perfect choice for remodeling or new construction projects. The slim, energy-efficient design is easy to install and offers a rated lifetime of 50,000 hours.

### Reasons to choose the LED Edge-Lit Snap-In CCT Selectable Downlights from TCP

- 4" and 6" diameter sizes
- Edge-Lit technology
- Easy installation
- Direct wire no recessed can required
- Slim, low-profile design
- Excellent color consistency
- Dimmable

#### **Applications**

Slim, low-profile design and easy snap-in installation makes these downlights ideal for 4" and 6" new construction applications.