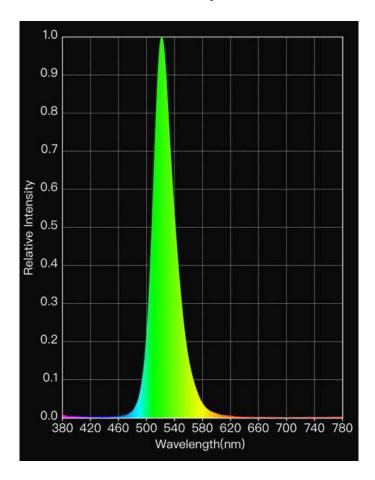

#### **Features**

- Durable lens and housing
- -20°C (-4°F) to 50°C (122°F) operating range
- Stainless steel clips allow for easy lens removal
- 540nm monochromatic light

### **Green HVT Spectrum**

## **Green Spectrum Advantages**

- 1. 540nm focus without bleed into red or blue light ranges
- 2. Good for "short day" plants
- 3. For best results, a short exposure period is recommended
- 4. Great for hallways and areas neighboring indoor grow rooms, emergency egress lighting, and brief plant health checks