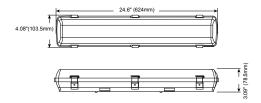

- Wet location rated

- Long life: 50,000 hours
- Operating temperature: -4°F to 122°F
- Wide beam spread

# **Ideal Applications**

- Indoor horticulture growth applications
- Horticulture egress lighting

- Plant health checks during night cycles
- Grow-room hallways and neighboring areas









# Green Spectrum LED Horticulture Vapor Tight

#### **Features**

- Durable lens and housing
- -20°C (-4°F) to 50°C (122°F) operating range
- Stainless steel clips allow for easy lens removal
- 540nm monochromatic light

#### Electrical

- cULus wet location rated
- Easy-to-access wiring compartment
- System rated for long 50,000 hour life
- 0-10V dimming

#### **Optics**

- Polycarbonate lens resists yellowing and discoloration
- Delivers green light and excellent uniformity



#### 2' Model



#### 4' Model



#### Catalog Ordering Matrix Example: HVT2UZDA1G1

| FAMILY                                   | LENGTH            | VOLTAGE              | CONTROLS                  | LUMEN PACKAGE<br>(POWER)1,2         | SPECTRUM          | FACTORY<br>INSTALLED<br>OPTIONS                       | POWER CORD OPTION                                    |
|------------------------------------------|-------------------|----------------------|---------------------------|-------------------------------------|-------------------|-------------------------------------------------------|------------------------------------------------------|
| <b>HVT -</b> Horticulture<br>Vapor Tight | <b>2</b> - 2 foot | <b>U</b> - 120V-277V | <b>ZD -</b> 0-10V Dimming | E1 - 500L (10W)<br>A1 - 1100L (20W) | <b>G1<