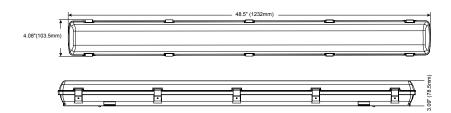

ted

- Long life: 50,000 hours
- Operating temperature: -4°F to 122°F
- Wide beam spread

# **Ideal Applications**

- Indoor horticulture growth applications
- Horticulture egress lighting

- Plant health checks during night cycles
- Grow-room hallways and neighboring areas









# Green Spectrum LED Horticulture Vapor Tight

#### **Features**

- Durable lens and housing
- -20°C (-4°F) to 50°C (122°F) operating range
- Stainless steel clips allow for easy lens removal
- 540nm monochromatic light

#### Electrical

- cULus wet location rated
- Easy-to-access wiring compartment
- System rated for long 50,000 hour life
- 0-10V dimming

#### **Optics**

- Polycarbonate lens resists yellowing and discoloration
- Delivers green light and excellent uniformity



#### 2' Model



#### 4' Model



#### Catalog Ordering Matrix Example: HVT2UZDA1G1

| FAMILY                                   | LENGTH            | VOLTAGE              | CONTROLS                  | LUMEN PACKAGE<br>(POWER)1,2         | SPECTRUM          | FACTORY<br>INSTALLED<br>OPTIONS                       | POWER CORD OPTION                                    |
|------------------------------------------|-------------------|----------------------|---------------------------|-------------------------------------|-------------------|-------------------------------------------------------|------------------------------------------------------|
| <b>HVT -</b> Horticulture<br>Vapor Tight | <b>2</b> - 2 foot | <b>U</b> - 120V-277V | <b>ZD -</b> 0-10V Dimming | E1 - 500L (10W)<br>A1 - 1100L (20W) | <b>G1</b> - Green | <b>